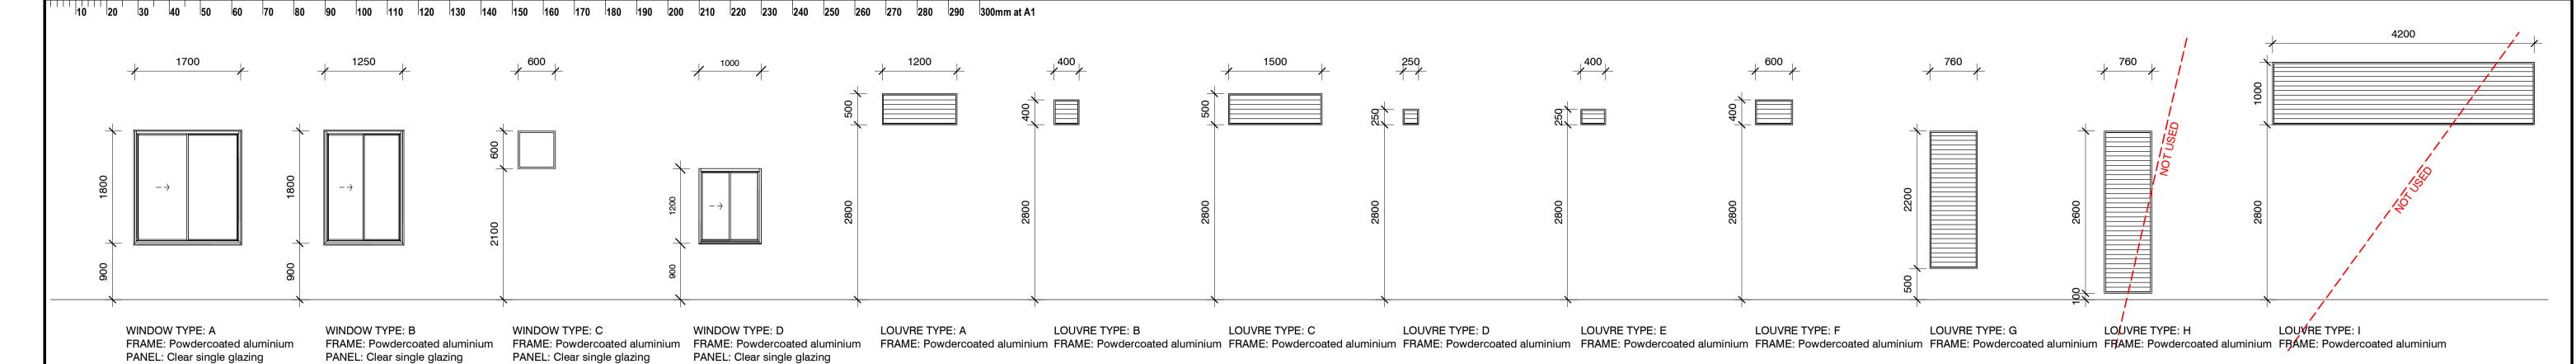

CE STREET
SYDNEY NSW 2000
T+61 2 8247 8400

This drawing should be read in conjunction with all relevant contracts, specifications and drawings. Dimensions are in millimetres. Levels are metres. Do not scale off drawings. Use figured dimensions only. Check dimensions on Site. Report discrepancies immediately.

RURAL AMBULANCE INFRASTRUCTURE PROGRAM (RAIR) TAMWORTH

PROJECT



Cummunum /

LOT 65 : DP1278273

PROJECT ADDRESS 59-61 PIPER STREET, TAMWORTH, NSW, 2340



DATE PRINTED: 06/12/2021 18:00:59 SCALE AT A1 DRAWN BY

T +612 9319 2955
ABN: 48 942 921 969
Nominated Architects:
Andrew Hipwell 6562
Daniel Beekwilder 6192

DRAWN BY
SCALE AT A1

GB

DESCRIPTION
DOOR SCHEDULE

63 Myrtle Street Chippendale NSW 2008 Sydney Australia djrd.com.au PROJECT No DRAWING No REVISION 21 404 R29-AR-8011



|      |      |        |       |             |                        | WINDO          | W SCHEDULE        |              |           |                      |          |
|------|------|--------|-------|-------------|------------------------|----------------|-------------------|--------------|-----------|----------------------|----------|
| MARK | TYPE | HEIGHT | WIDTH | SILL HEIGHT | FRAME MATERIAL         | GLAZING        | GLAZING THICKNESS | WINDOW LOCKS | LAMINATED | SECURITY MESH SCREEN | COMMENTS |
| W-02 | Α    | 1800   | 1700  | 900         | POWDERCOATED ALUMINIUM | SINGLE GLAZING | MIN 6.38          | YES          | YES       | YES                  |          |
| W-03 | А    | 1800   | 1700  | 900         | POWDERCOATED ALUMINIUM | SINGLE GLAZING | MIN 6.38          | YES