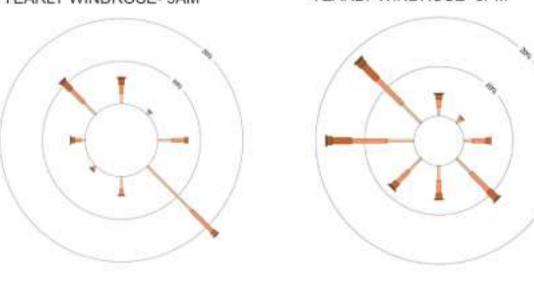

992 | 1992 | 1992  |  |
| Years of Maxima       | 36   | 36   | 36   | 36   | 36   | 36   | 36   | 36   | 35   | 36   | 36   | 36   | 35.7  |  |
| Earliest Entry        | 1957 | 1957 | 1957 | 1957 | 1957 | 1957 | 1957 | 1957 | 1957 | 1957 | 1957 | 1957 | 1957  |  |
| Latest Entry          | 1992 | 1992 | 1992 | 1992 | 1992 | 1992 | 1992 | 1992 | 1992 | 1992 | 1992 | 1992 | 1992  |  |
| Years of Rainfell     | 114  | 114  | 115  | 114  | 114  | 113  | 112  | 112  | 111  | 112  | 112  | 112  | 112.9 |  |
| <b>Earliest Entry</b> | 1877 | 1877 | 1876 | 1876 | 1876 | 1876 | 1876 | 1876 | 1876 | 1876 | 1876 | 1876 | 1876  |  |
| Labort Entry          | 1992 | 1992 | 1002 | 1002 | 1002 | 1002 | 1002 | 1002 | 1002 | 1002 | 1997 | 1002 | 1002  |  |

# AVERAGE TEMPERATURE AND RAINFALL ANALYSIS









MARCH 20TH- 12PM SUNPATH



JUNE 21TH- 12PM SUNPATH



SEPTEMBER 23RD- 12PM SUNPATH



DECEMBER 22ND- 12PM SUNPATH



1:1,000 SETBACK, VIEWS, VEGETATION





VIEW 1 - PIPER STREET, FACING WEST



VIEW 2 - PIPER STREET, FACING EAST



VIEW 3 - PIPER STREET, FACING SOUTH



VIEW 4 - PIPER STREET, ANGLED TOWARDS SITE



VIEW 5 - PIPER STREET, ANGLED TOWARDS SITE

| ISSUE | DATE       | SUBJECT              | THORISED |
|-------|------------|----------------------|----------|
| D     | 23/07/2021 | Draft Tender         | MR       |
| Е     | 30/07/2021 | Draft Tender         | MR       |
| F     | 06/08/2021 | Tender Issue         | MR       |
| G     | 27/08/2021 | DA Issue             | MR       |
| Н     | 09/09/2021 | DA Issue             | MR       |
| I     | 18/09/2021 | Draft Contr