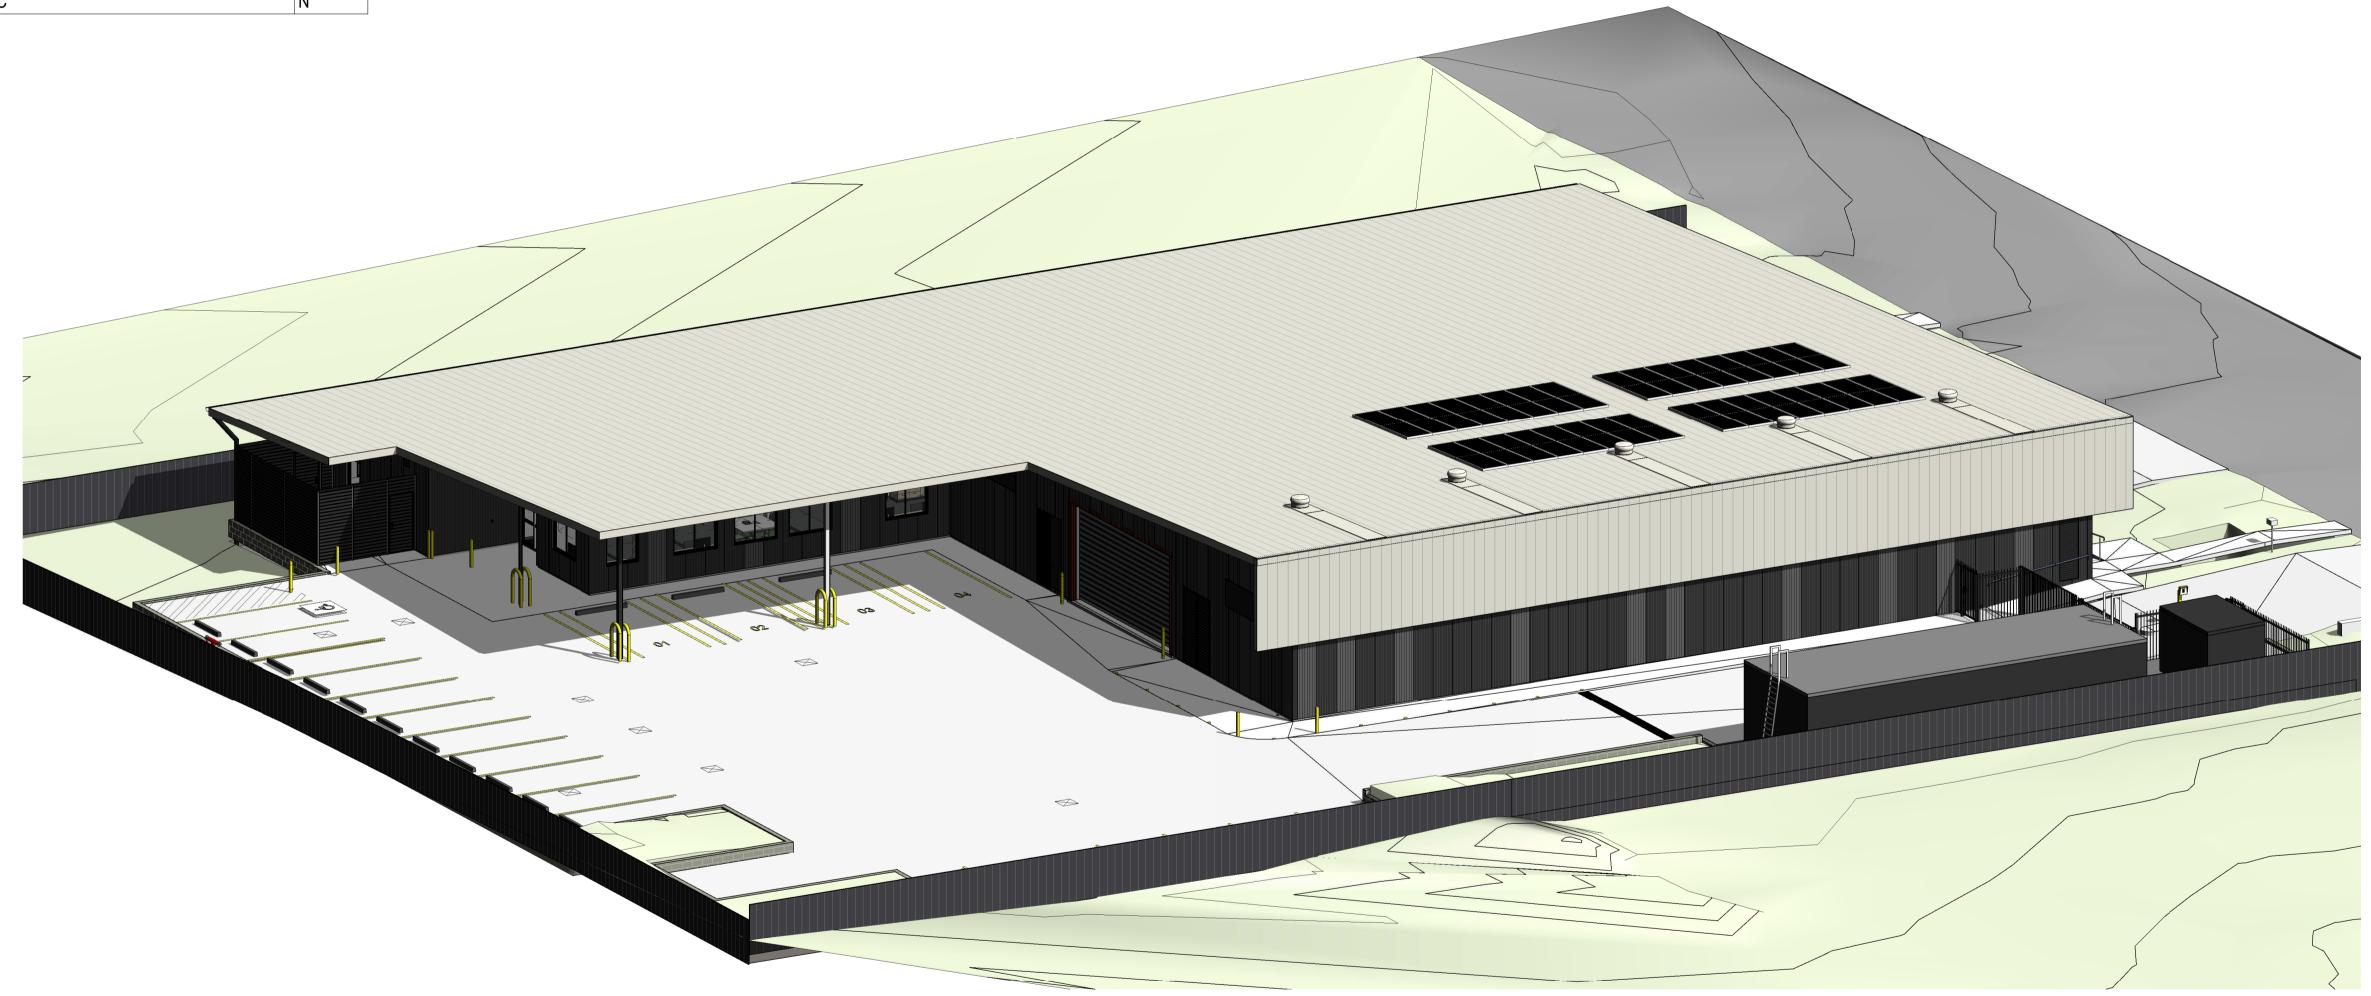

R29 TAMWORTH - PIPER STREET TAMWORTH

PROJECT MANAGER This drawing should be read in conjunction with ISSUE DATE SUBJECT all relevant contracts, specifications and F 23/07/2021 Draft Tender drawings. Dimensions are in millimetres. Levels RURAL AMBULANCE G 30/07/2021 Draft Tender are metres. Do not scale off drawings. Use figured dimensions only. Check dimensions on H 06/08/2021 Tender Issue INFRASTRUCTURE PROGRAM (RAIR) **NSW**Ambulance Site. Report discrepancies immediately. I 27/08/2021 DA Issue J 09/09/2021 DA Issue STRUCTURE & CIVIL **TAMWORTH** K 18/09/2021 Draft Contract Issue PROJECT ADDRESS L 25/09/2021 DA Issue 59-61 PIPER STREET, TAMWORTH, NSW, 2340 MR M 05/10/2021 Contract Issue LOT 65 : DP1278273

RURAL AMBULANCE INFRASTRUCTURE PROGRAM (RAIR) TAMWORTH

PROJECT ADDRESS .... 59-61 PIPER STREET, TAMWORTH, NSW, 2340 LOT 65 : DP1278273

| DATE                                                                   | PRINTED:   | 06/12/2021 17 | 7:26:27  |  |  |  |  |  |  |  |
|------------------------------------------------------------------------|------------|---------------|----------|--|--|--|--|--|--|--|
| T + 610 0010 0055                                                      | DRAWN BY   | SCALE AT A1   |          |  |  |  |  |  |  |  |
| T +612 9319 2955<br>ABN: 48 942 921 969                                | OM         | OM            |          |  |  |  |  |  |  |  |
| Nominated Architects:<br>Andrew Hipwell 6562<br>Daniel Beekwilder 6192 | SITE ANA   | LYSIS         |          |  |  |  |  |  |  |  |
| 63 Myrtle Street<br>Chippendale NSW 2008<br>Sydney Australia           |            |               |          |  |  |  |  |  |  |  |
| djrd.com.au                                                            | PROJECT No | DRAWING No    | REVISION |  |  |  |  |  |  |  |

Sydney Australia

Infrastructure

NSW Ambulance

PROJECT ADDRESS

menument in the second second

59-61 PIPER STREET, TAMWORTH, NSW, 2340

LOT 65 : DP1278273

INFRASTRUCTURE PROGRAM (RAIR)