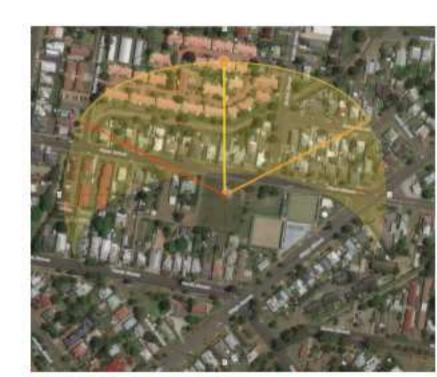

# AVERAGE TEMPERATURE AND RAINFALL ANALYSIS

MARCH 20TH- 12PM SUNPATH

JUNE 21TH- 12PM SUNPATH

SEPTEMBER 23RD- 12PM SUNPATH

DECEMBER 22ND- 12PM SUNPATH

1:1,000 SETBACK, VIEWS, VEGETATION

VIEW 1 - PIPER STREET, FACING WEST