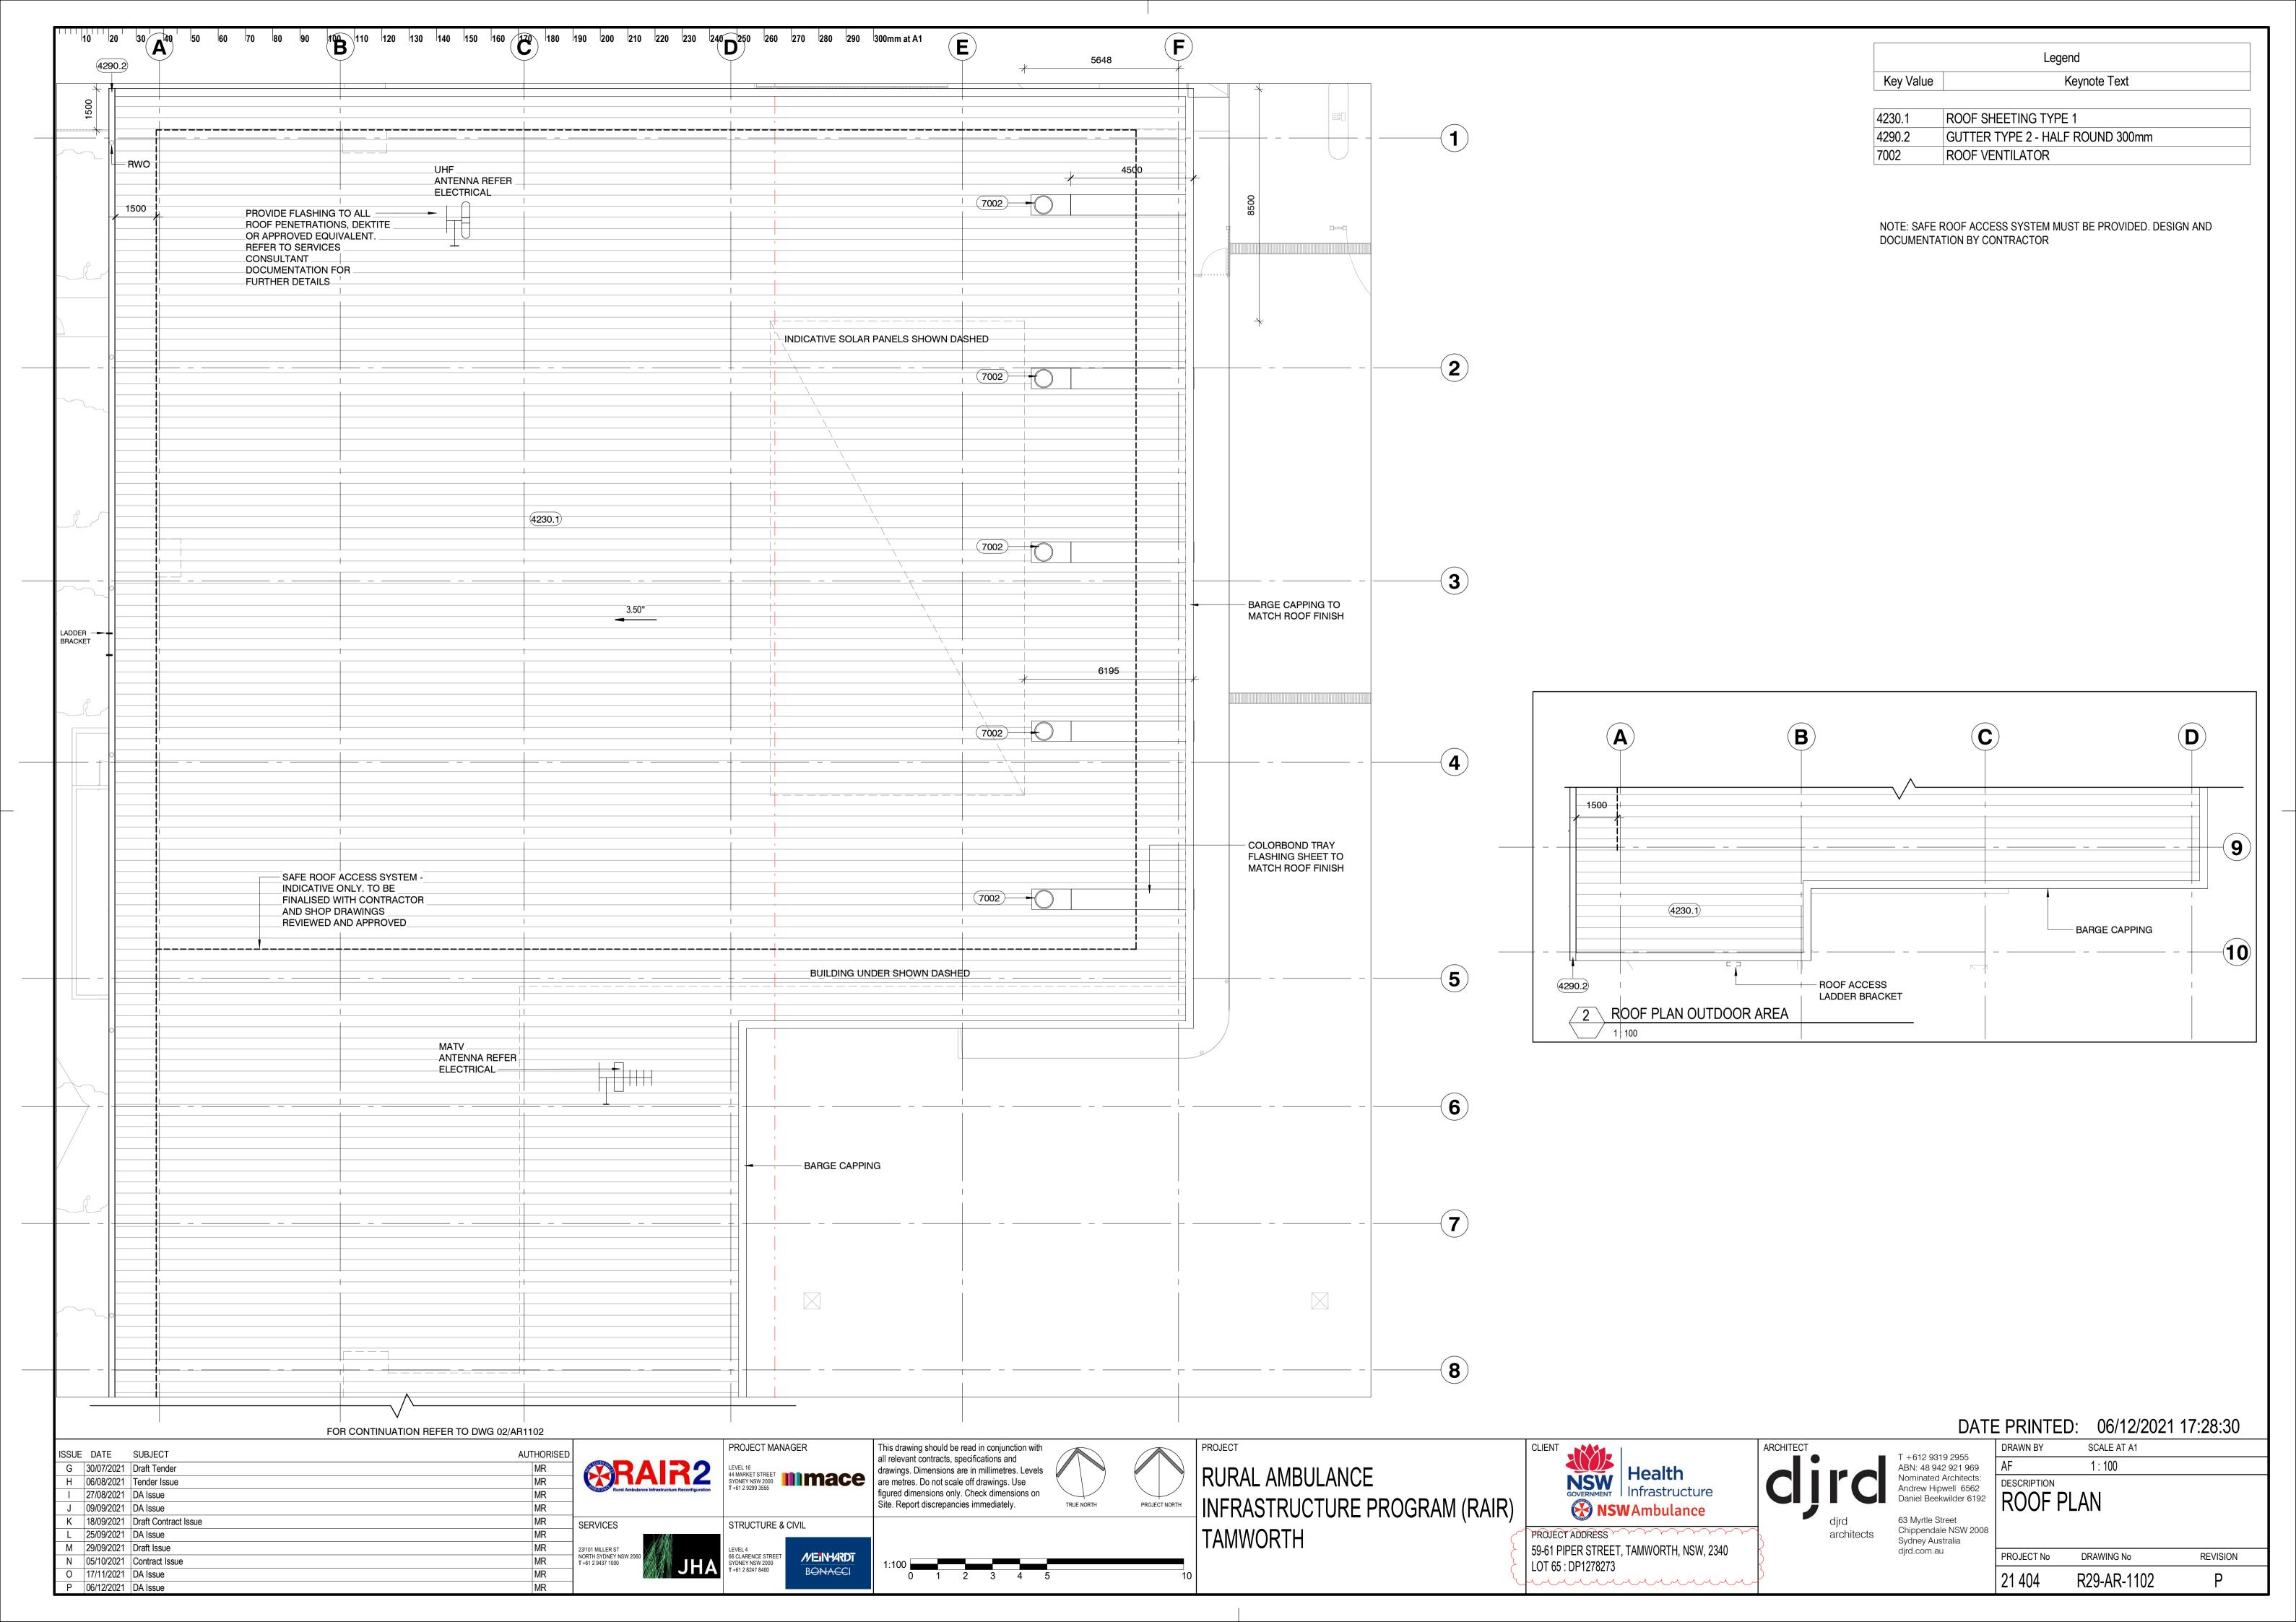

Contract Issue

SERVICES STRUCTURE & CIVIL

MR

PROJECT MANAGER

BONACCI

LEVEL 4
66 CLARENCE STREET
SYDNEY NSW 2000
T +61 2 8247 8400

This drawing should be read in conjunction with all relevant contracts, specifications and drawings. Dimensions are in millimetres. Levels are metres. Do not scale off drawings. Use figured dimensions only. Check dimensions on Site. Report discrepancies immediately.



RURAL AMBULANCE INFRASTRUCTURE PROGRAM (RAIR) TAMWORTH



PROJECT ADDRESS .... 59-61 PIPER STREET, TAMWORTH, NSW, 2340 LOT 65 : DP1278273



T +612 9319 2955
ABN: 48 942 921 969
Nominated Architects:
Andrew Hipwell 6562
Daniel Beekwilder 6192 63 Myrtle Street Chippendale NSW 2008

DATE PRINTED: 06/12/2021 17:27:53 SCALE AT A1 DRAWN BY

> PROJECT No DRAWING No REVISION 21 404 R29-AR-0103









| 10 | 20 | 30 | 40 | 50 | 60 | 70 | 80 | 90 | 100 | 110 | 120 | 130 | 140 | 150 | 160 | 170 | 180 | 190 | 200 | 210 | 220 | 230 | 240 | 250 | 260 | 270 | 280 | 290 | 300mm at A1

|              |                      | DOOR | FIRE       | ACOUSTIC    | LEAF      | LEAF           | LEAF         |                                         |                                      |            |