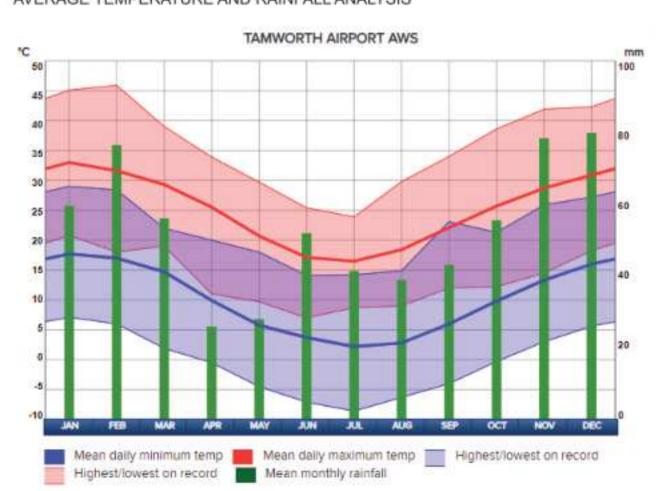

# AVERAGE TEMPERATURE AND RAINFALL ANALYSIS

MARCH 20TH- 12PM SUNPATH

JUNE 21TH- 12PM SUNPATH

SEPTEMBER 23RD- 12PM SUNPATH

DECEMBER 22ND- 12PM SUNPATH

1:1,000 SETBACK, VIEWS, VEGETATION

VIEW 1 - PIPER STREET, FACING WEST