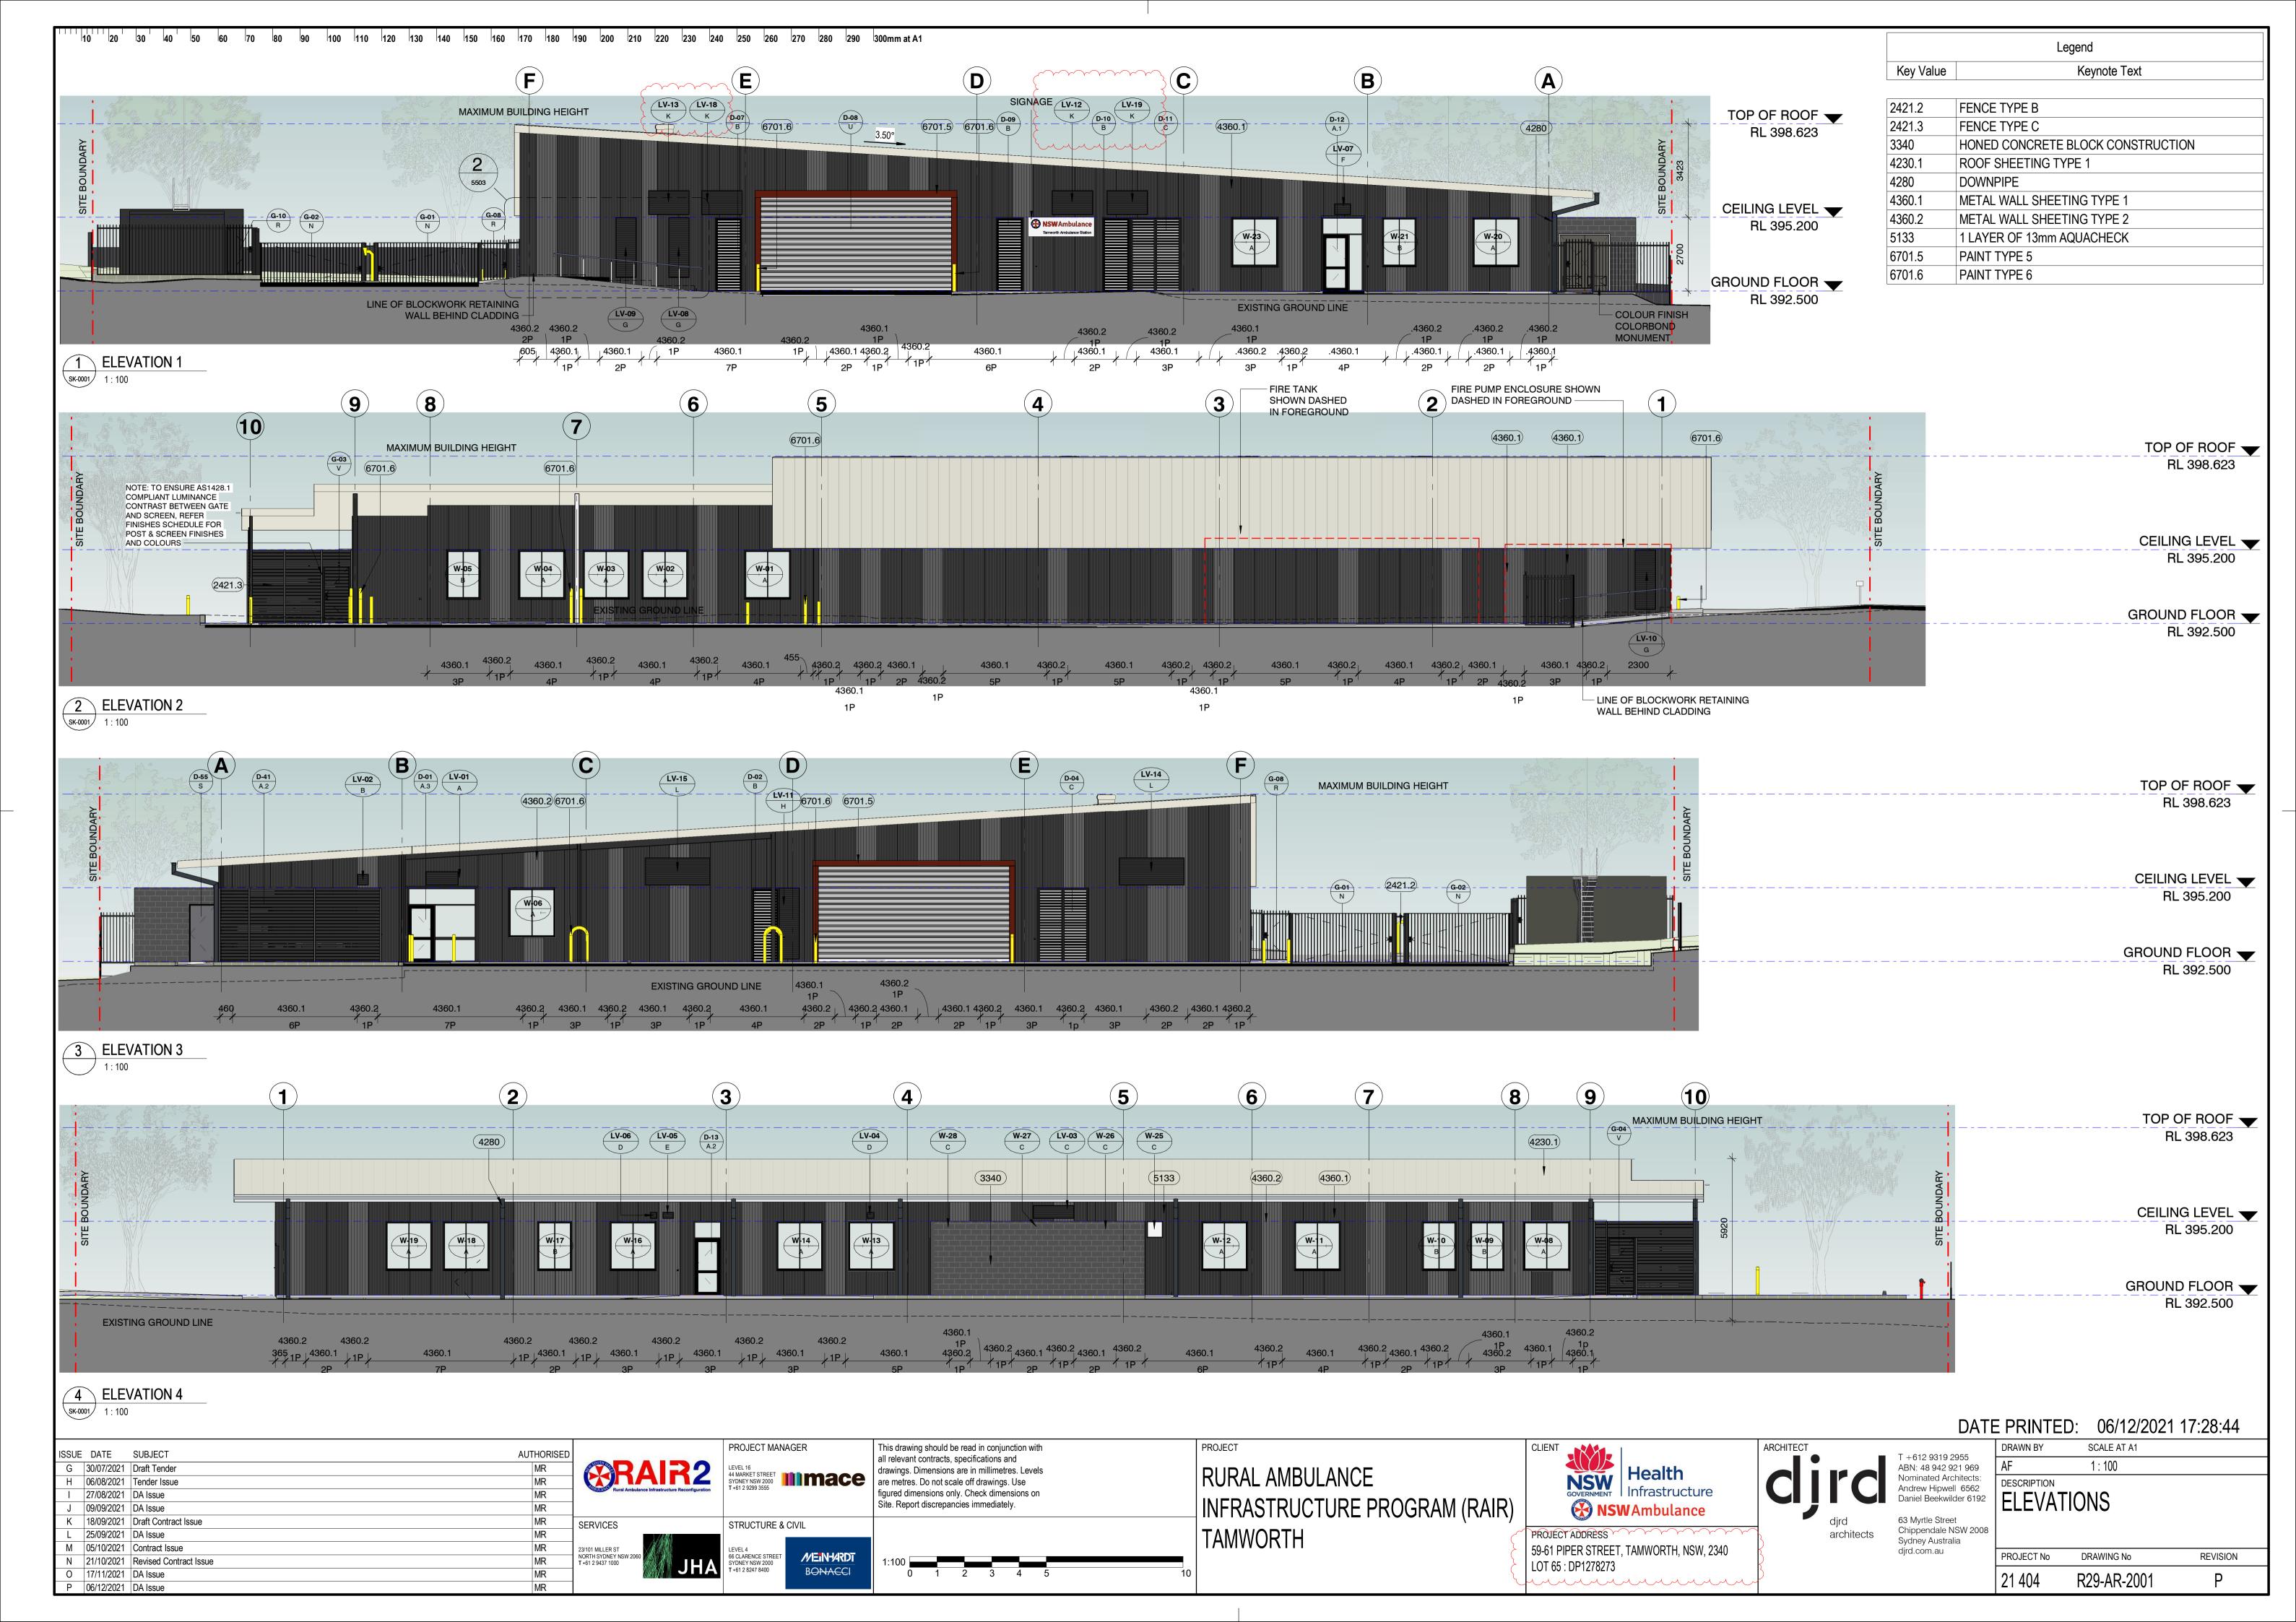

ontract Issue

SERVICES STRUCTURE & CIVIL

MR

PROJECT MANAGER

BONACCI

LEVEL 4
66 CLARENCE STREET
SYDNEY NSW 2000
T +61 2 8247 8400

This drawing should be read in conjunction with all relevant contracts, specifications and drawings. Dimensions are in millimetres. Levels are metres. Do not scale off drawings. Use figured dimensions only. Check dimensions on Site. Report discrepancies immediately.



RURAL AMBULANCE INFRASTRUCTURE PROGRAM (RAIR) TAMWORTH



PROJECT ADDRESS .... 59-61 PIPER STREET, TAMWORTH, NSW, 2340 LOT 65 : DP1278273



T +612 9319 2955
ABN: 48 942 921 969
Nominated Architects:
Andrew Hipwell 6562
Daniel Beekwilder 6192 63 Myrtle Street Chippendale NSW 2008

DATE PRINTED: 06/12/2021 17:27:53 SCALE AT A1 DRAWN BY

> PROJECT No DRAWING No REVISION 21 404 R29-AR-0103









| 10 | 20 | 30 | 40 | 50 | 60 | 70 | 80 | 90 | 100 | 110 | 120 | 130 | 140 | 150 | 160 | 170 | 180 | 190 | 200 | 210 | 220 | 230 | 240 | 250 | 260 | 270 | 280 | 290 | 300mm at A1

|              |                      | DOOR | FIRE       | ACOUSTIC    | LEAF      | LEAF           | LEAF         |                                         |                                      |            |