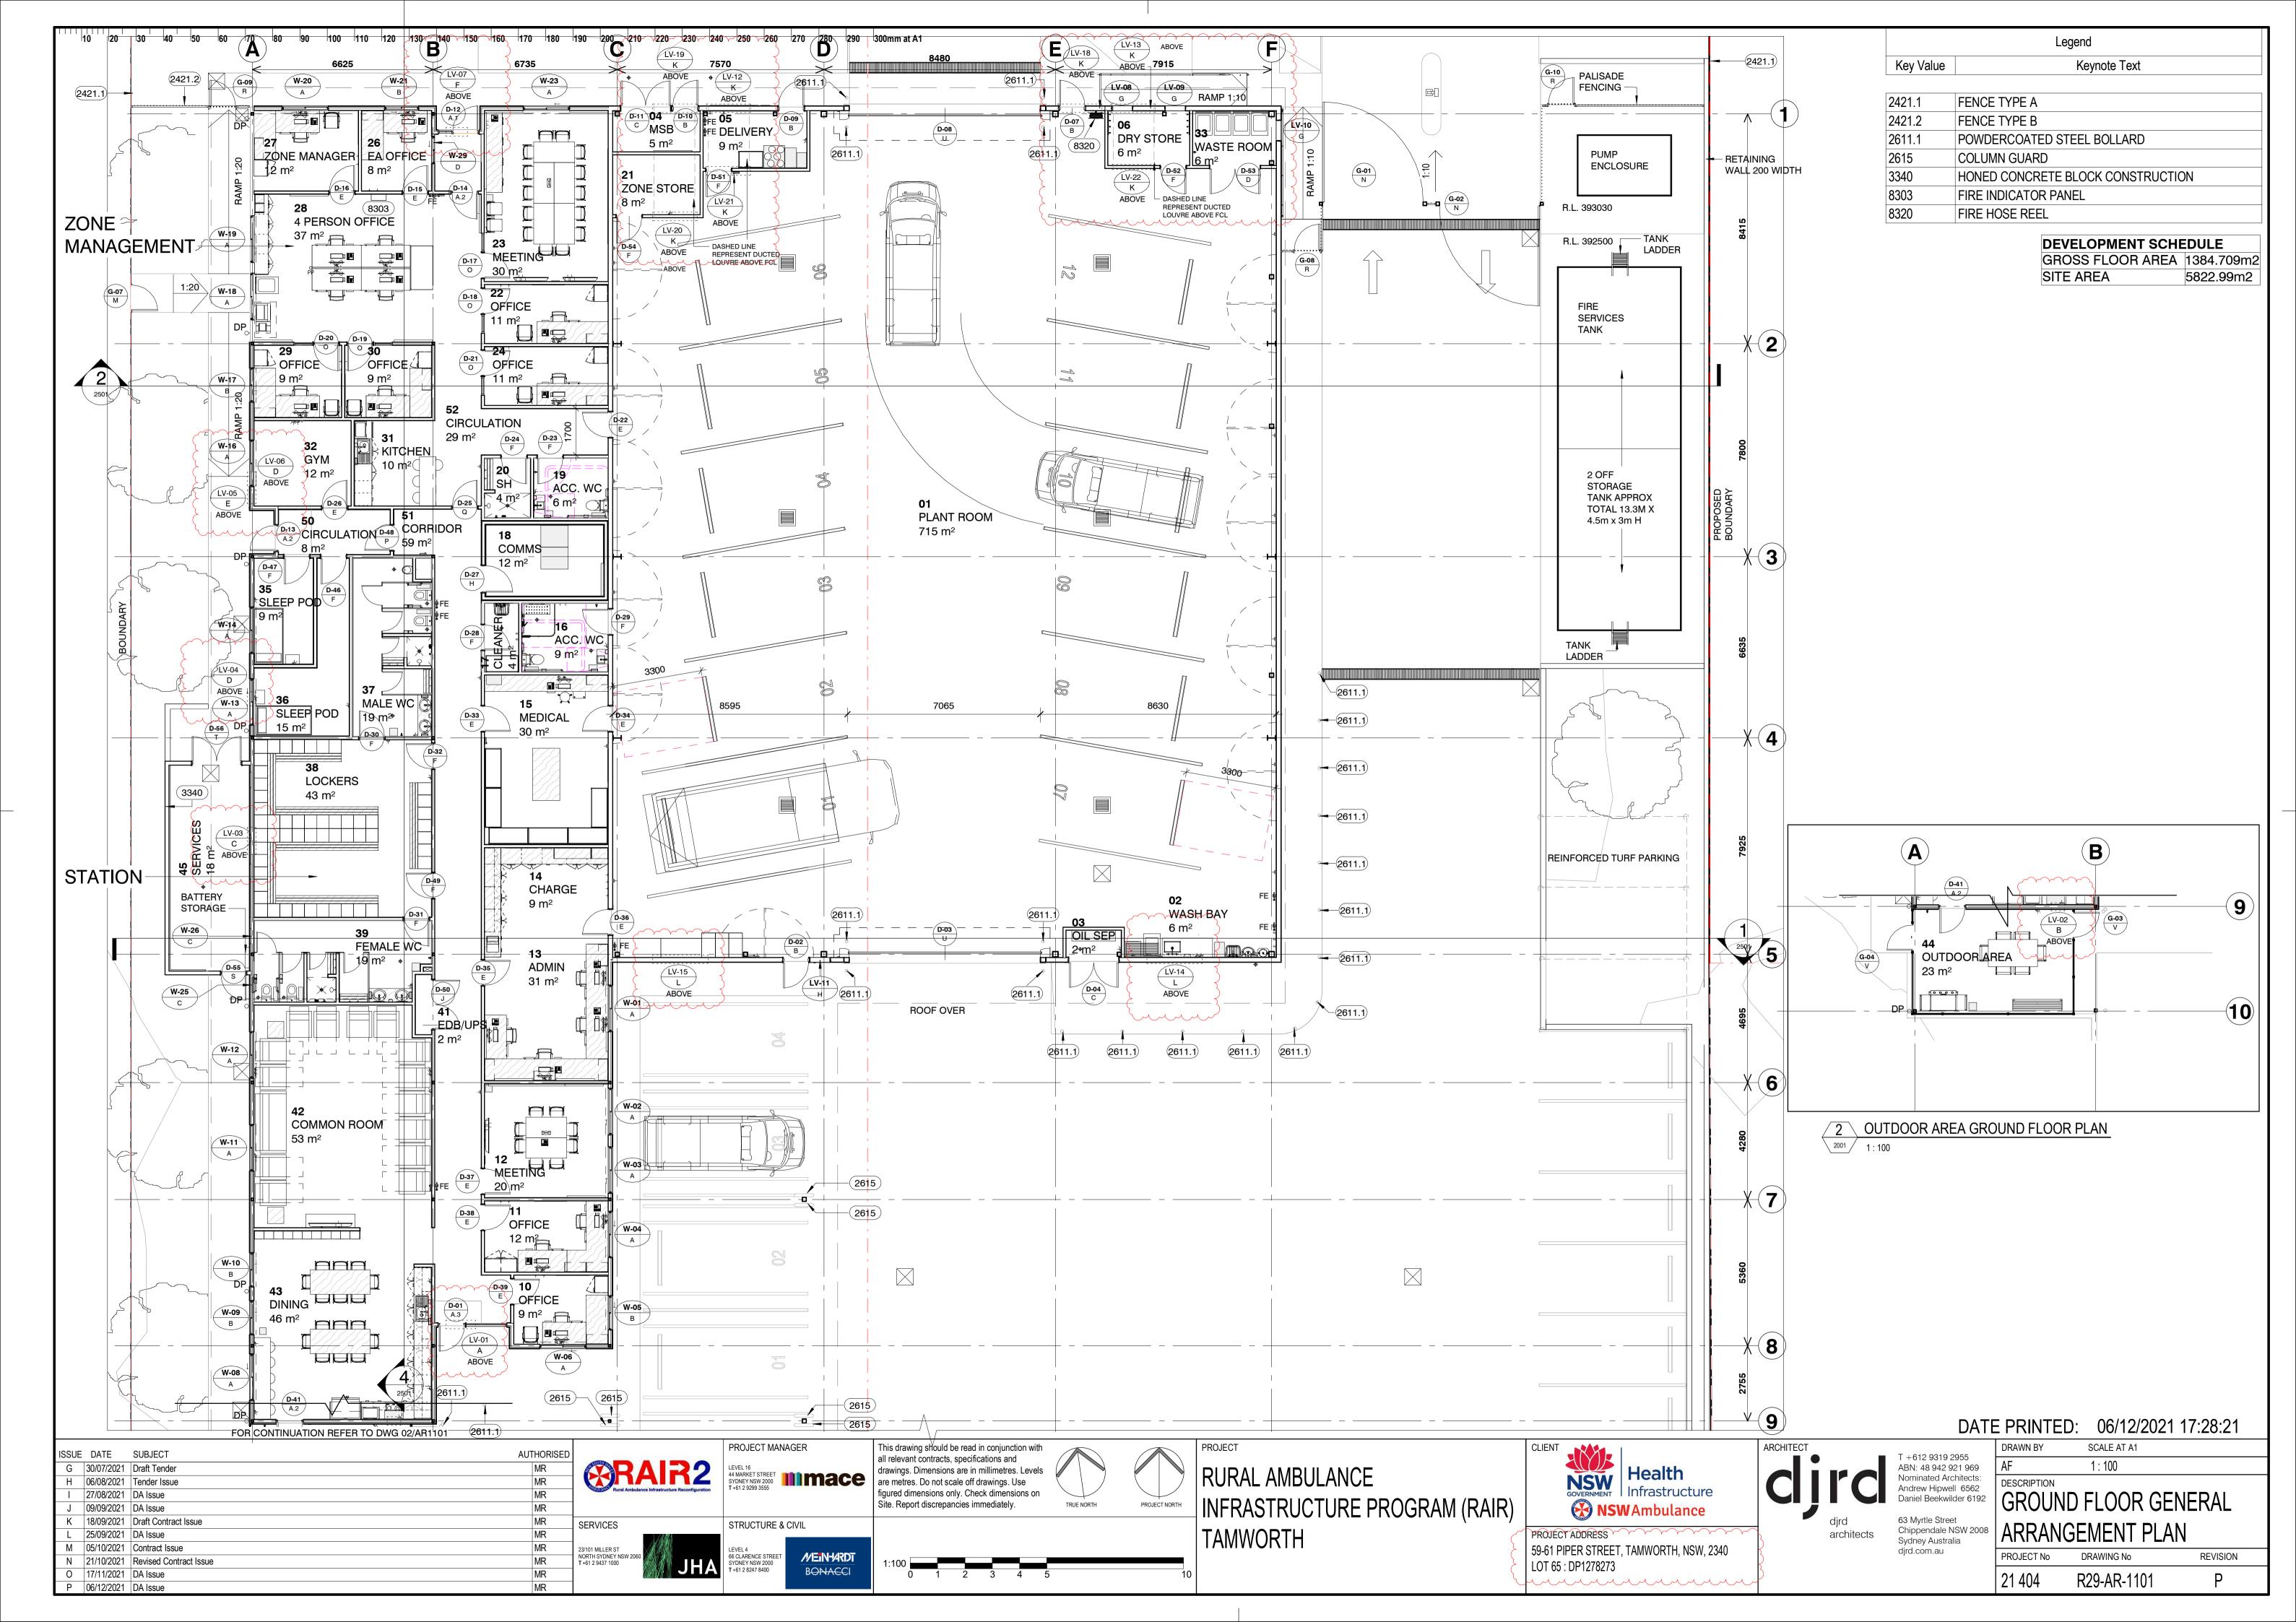

21 Contract Issue

SERVICES STRUCTURE & CIVIL

MR

PROJECT MANAGER

BONACCI

LEVEL 4
66 CLARENCE STREET
SYDNEY NSW 2000
T +61 2 8247 8400

This drawing should be read in conjunction with all relevant contracts, specifications and drawings. Dimensions are in millimetres. Levels are metres. Do not scale off drawings. Use figured dimensions only. Check dimensions on Site. Report discrepancies immediately.



RURAL AMBULANCE INFRASTRUCTURE PROGRAM (RAIR) TAMWORTH



PROJECT ADDRESS .... 59-61 PIPER STREET, TAMWORTH, NSW, 2340 LOT 65 : DP1278273



T +612 9319 2955
ABN: 48 942 921 969
Nominated Architects:
Andrew Hipwell 6562
Daniel Beekwilder 6192 63 Myrtle Street Chippendale NSW 2008

DATE PRINTED: 06/12/2021 17:27:53 SCALE AT A1 DRAWN BY

> PROJECT No DRAWING No REVISION 21 404 R29-AR-0103









| 10 | 20 | 30 | 40 | 50 | 60 | 70 | 80 | 90 | 100 | 110 | 120 | 130 | 140 | 150 | 160 | 170 | 180 | 190 | 200 | 210 | 220 | 230 | 240 | 250 | 260 | 270 | 280 | 290 | 300mm at A1

|              |                      | DOOR | FIRE       | ACOUSTIC    | LEAF      | LEAF           | LEAF         |                                         |                                      |            |