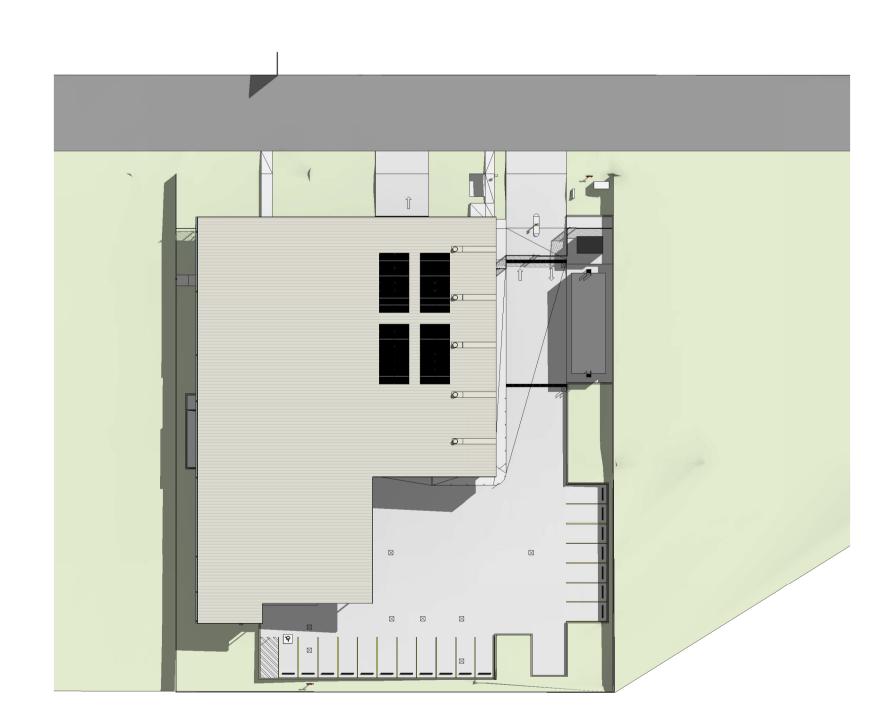

M 05/10/2021 Contract Issue

**DEMOLITION LEGEND** 

EXISTING BUILDING ELEMENT TO REMAIN

EXISTING BUILDING ELEMENTS TO BE DEMOLISHED

AREA OF FLOOR FINISH TO BE REMOVED

EXISTING TREE TO REMAIN

EXISTING TREE TO BE REMOVED

NOTE:

Existing services shown are indicative only and based on supplied data. Contractor must confirm location and quantity before the commencement of all works.

DATE PRINTED: 06/12/2021 17:26:36

SCALE AT A1 DRAWN BY 1:200

K 18/09/2021 Draft Contract Issue

N 21/10/2021 Revised Contract Issue

EXISTING TREE TO BE RETAINED - REFER TO ARBORIST REPORT

NEW TREE - REFER LANDSCAPE PLAN

EXISTING BUILDING REMAINING IN USE

NEW ACCESSIBLE PATH EXISTING BUILDING TO BE DEMOLISHED

- SITE BOUNDARY

REFER TO CIVIL DOCUMENTATION FOR ALL CIVIL INFORMATION, INCLUDING BUT NOT LIMITED TO LEVELS, BATTERS AND RETAINING WALL EXTENTS.

DATE PRINTED: 06/12/2021 17:26:43

Nominated Architects:

Andrew Hipwell 6562