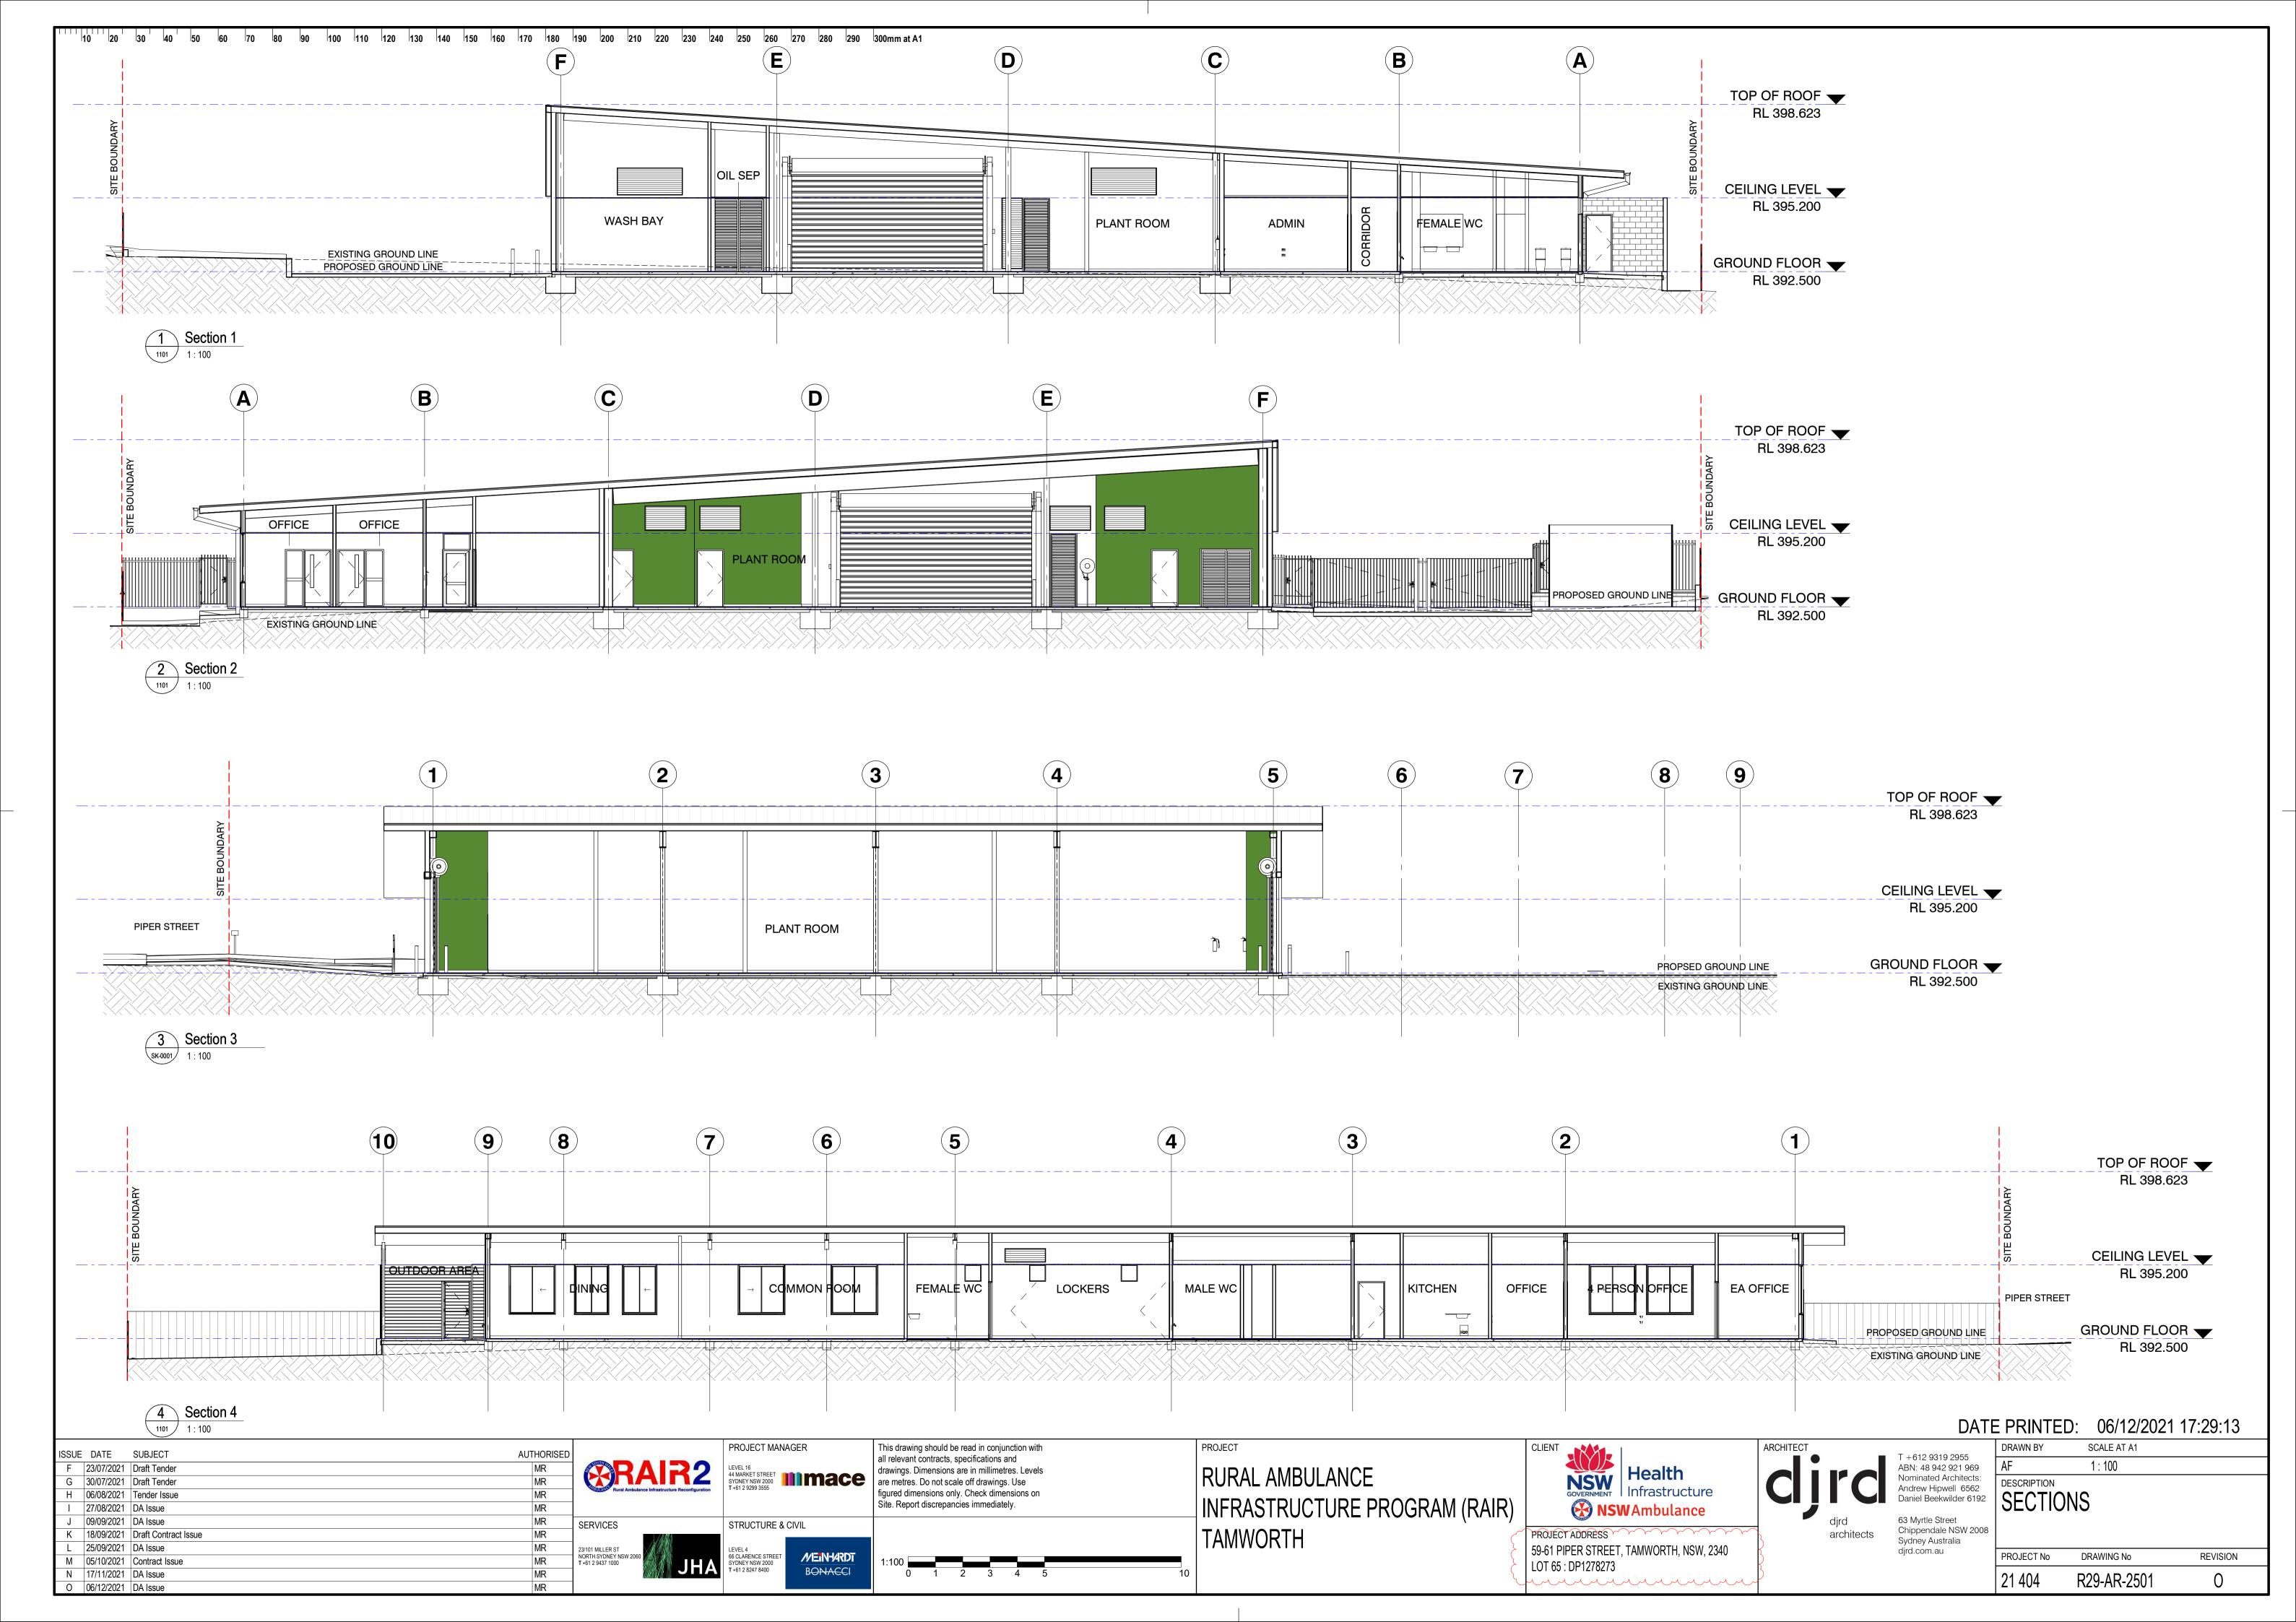

# RAIR - RURAL AMBULANCE INFRASTRUCTURE RECONFIGURATION PROGRAM

SHEET LIST Current Revision DWG# Sheet Name **COVER SHEET** DEMOLITION PLAN SHADOW DIAGRAMS GROUND FLOOR GENERAL ARRANGEMENT PLAN GROUND REFLECTED CEILING PLAN **ELEVATIONS** WINDOW TYPES & WINDOW SCHEDULE