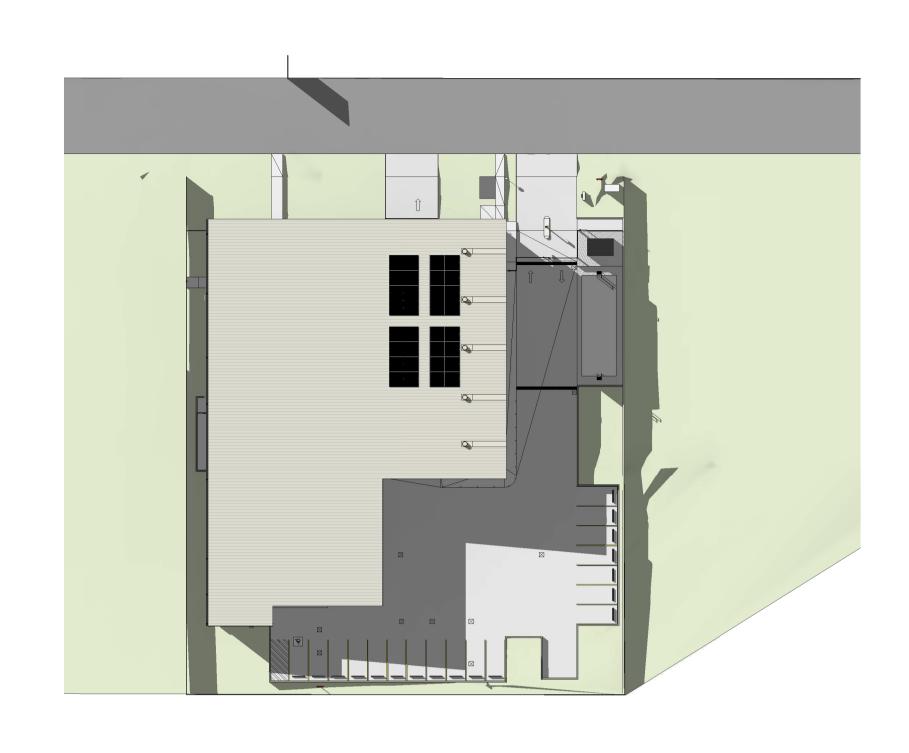

# AVERAGE TEMPERATURE AND RAINFALL ANALYSIS

MARCH 20TH- 12PM SUNPATH

JUNE 21TH- 12PM SUNPATH

SEPTEMBER 23RD- 12PM SUNPATH

DECEMBER 22ND- 12PM SUNPATH

1:1,000 SETBACK, VIEWS, VEGETATION

VIEW 1 - PIPER STREET, FACING WEST

**TAMWORTH** 

SCALE AT A1 DRAWN BY

1:200 Daniel Beekwilder 6192

63 Myrtle Street Chippendale NSW 2008 PROJECT No DRAWING No REVISION R29-AR-0102

2 WINTER SOLSTICE 12pm

3 WINTER SOLSTICE 3pm

4 SPRING EQUINOX 9am