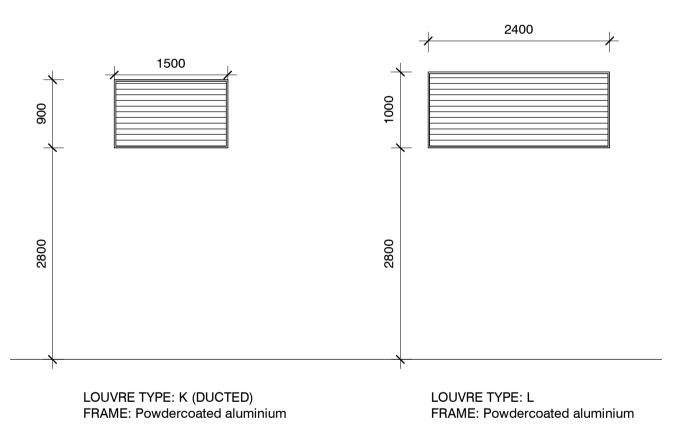

K 18/09/2021 Draft Contract Issue

N 21/10/2021 Revised Contract Issue

EXISTING TREE TO BE RETAINED - REFER TO ARBORIST REPORT

NEW TREE - REFER LANDSCAPE PLAN

EXISTING BUILDING REMAINING IN USE

NEW ACCESSIBLE PATH EXISTING BUILDING TO BE DEMOLISHED