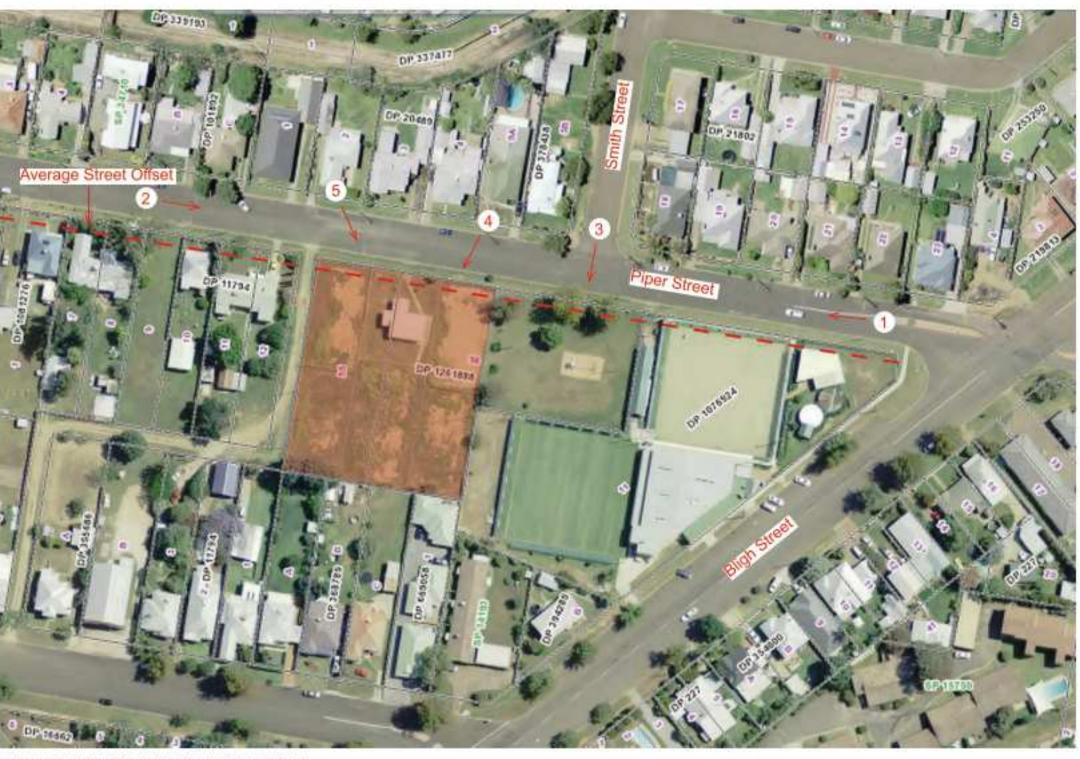

# AVERAGE TEMPERATURE AND RAINFALL ANALYSIS

MARCH 20TH- 12PM SUNPATH

JUNE 21TH- 12PM SUNPATH

SEPTEMBER 23RD- 12PM SUNPATH

DECEMBER 22ND- 12PM SUNPATH

1:1,000 SETBACK, VIEWS, VEGETATION

VIEW 1 - PIPER STREET, FACING WEST

VIEW 2 - PIPER STREET, FACING EAST

VIEW 3 - PIPER STREET, FACING SOUTH

VIEW 4 - PIPER STREET, ANGLED TOWARDS SITE

VIEW 5 - PIPER STREET, ANGLED TOWARDS SITE

| ISSUE | DATE       | SUBJECT              | THORISED |
|-------|------------|----------------------|----------|
| D     | 23/07/2021 | Draft Tender         | MR       |
| Е     | 30/07/2021 | Draft Tender         | MR       |
| F     | 06/08/2021 | Tender Issue         | MR       |
| G     | 27/08/2021 | DA Issue             | MR       |
| Н     | 09/09/2021 | DA Issue             | MR       |
| I     | 18/09/2021 | Draft Contract Issue | MR       |
| J     | 25/09/2021 | DA Issue             | MR       |
| K     | 05/10/2021 | Contract Issue       | MR       |
| L     | 17/11/2021 | DA Issue             | MR       |
| М     | 06/12/2021 | DA Issue             | MR       |