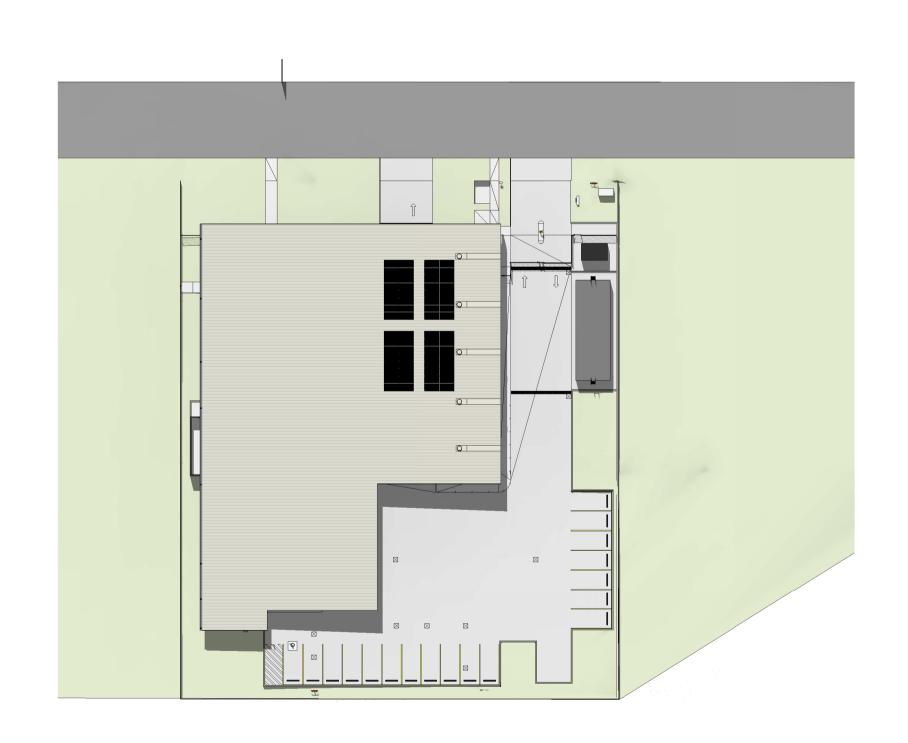

M 05/10/2021 Contract Issue

**DEMOLITION LEGEND** 

EXISTING BUILDING ELEMENT TO REMAIN

EXISTING BUILDING ELEMENTS TO BE DEMOLISHED

AREA OF FLOOR FINISH TO BE REMOVED

EXISTING TREE TO REMAIN

EXISTING TREE TO BE REMOVED

NOTE:

Existing services shown are indicative only and based on supplied data. Contractor must confirm location and quantity before the commencement of all works.

DATE PRINTED: 06/12/2021 17:26:36

SCALE AT A1 DRAWN BY 1:200

K 18/09/2021 Draft Contract Issue

N 21/10/2021 Revised Contract Issue

EXISTING TREE TO BE RETAINED - REFER TO ARBORIST REPORT

NEW TREE - REFER LANDSCAPE PLAN

EXISTING BUILDING REMAINING IN USE

NEW ACCESSIBLE PATH EXISTING BUILDING TO BE DEMOLISHED

- SITE BOUNDARY

REFER TO CIVIL DOCUMENTATION FOR ALL CIVIL INFORMATION, INCLUDING BUT NOT LIMITED TO LEVELS, BATTERS AND RETAINING WALL EXTENTS.

DATE PRINTED: 06/12/2021 17:26:43

Nominated Architects:

Andrew Hipwell 6562