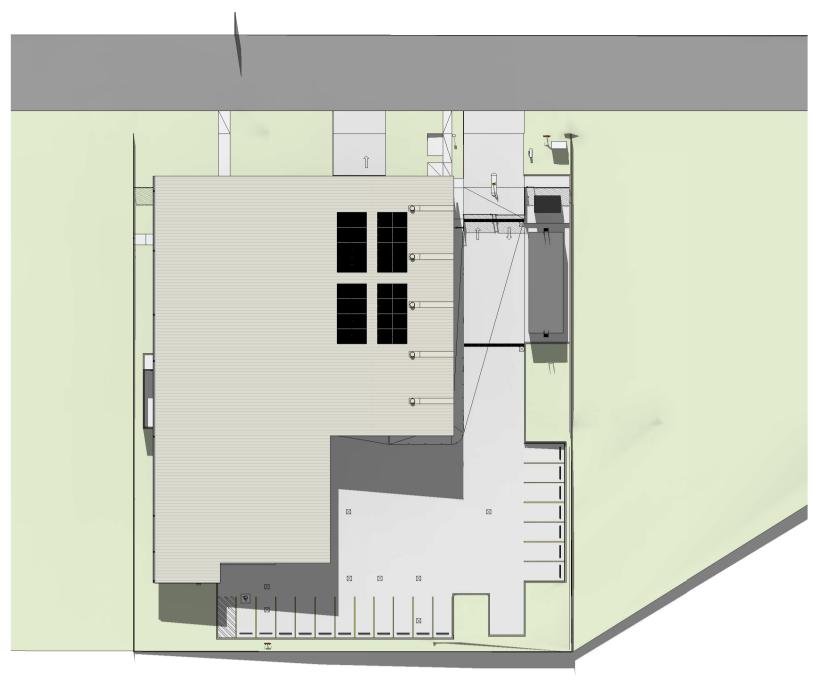

# AVERAGE TEMPERATURE AND RAINFALL ANALYSIS

MARCH 20TH- 12PM SUNPATH

JUNE 21TH- 12PM SUNPATH

SEPTEMBER 23RD- 12PM SUNPATH

DECEMBER 22ND- 12PM SUNPATH

1:1,000 SETBACK, VIEWS, VEGETATION

VIEW 1 - PIPER STREET, FACING WEST

**TAMWORTH** 

SCALE AT A1 DRAWN BY

1:200 Daniel Beekwilder 6192

63 Myrtle Street Chippendale NSW 2008 PROJECT No DRAWING No REVISION R29-AR-0102

2 WINTER SOLSTICE 12pm

3 WINTER SOLSTICE 3pm

4 SPRING EQUINOX 9am