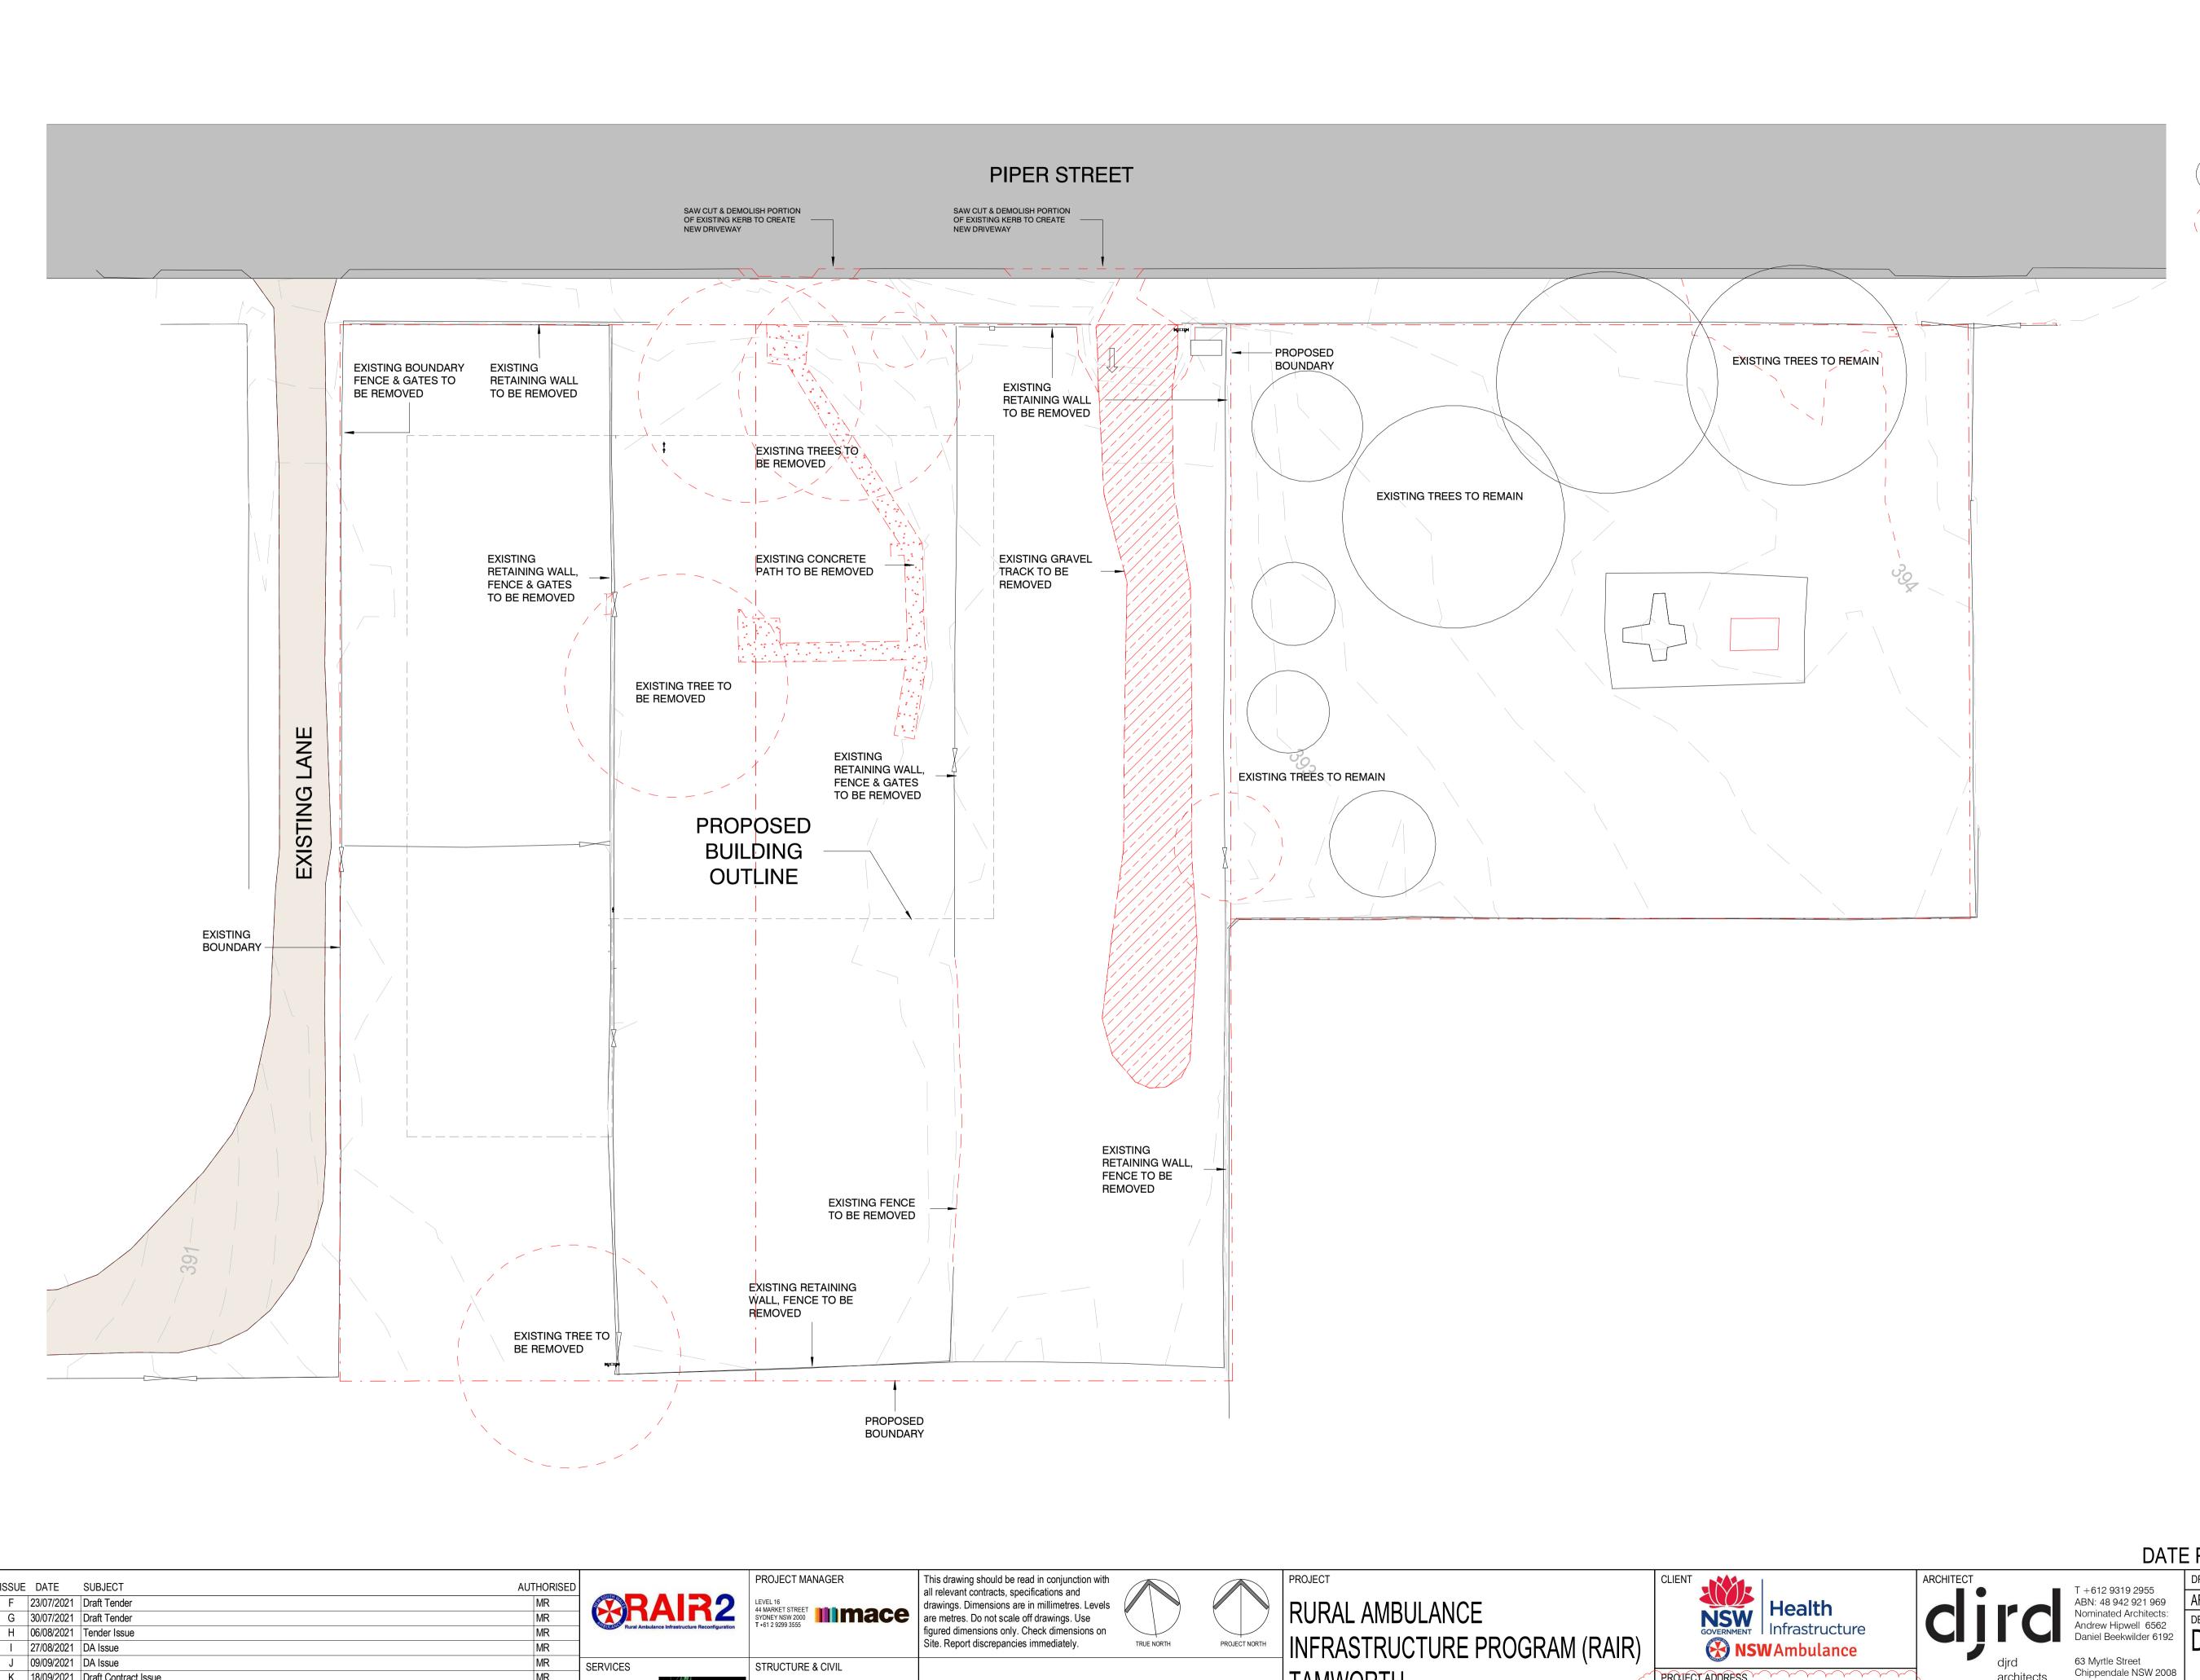

M 05/10/2021 Contract Issue

**DEMOLITION LEGEND** 

EXISTING BUILDING ELEMENT TO REMAIN

EXISTING BUILDING ELEMENTS TO BE DEMOLISHED

AREA OF FLOOR FINISH TO BE REMOVED

EXISTING TREE TO REMAIN

EXISTING TREE TO BE REMOVED

K 18/09/2021 Draft Contract Issue

N 21/10/2021 Revised Contract Issue

EXISTING TREE TO BE RETAINED - REFER TO ARBORIST REPORT

NEW TREE - REFER LANDSCAPE PLAN

EXISTING BUILDING REMAINING IN USE

NEW ACCESSIBLE PATH EXISTING BUILDING TO BE DEMOLISHED

- SITE BOUNDARY

REFER TO CIVIL DOCUMENTATION FOR ALL CIVIL INFORMATION, INCLUDING BUT NOT LIMITED TO LEVELS, BATTERS AND RETAINING WALL EXTENTS.

DATE PRINTED: 06/12/2021 17:26:43

Nominated Architects:

Andrew Hipwell 6562