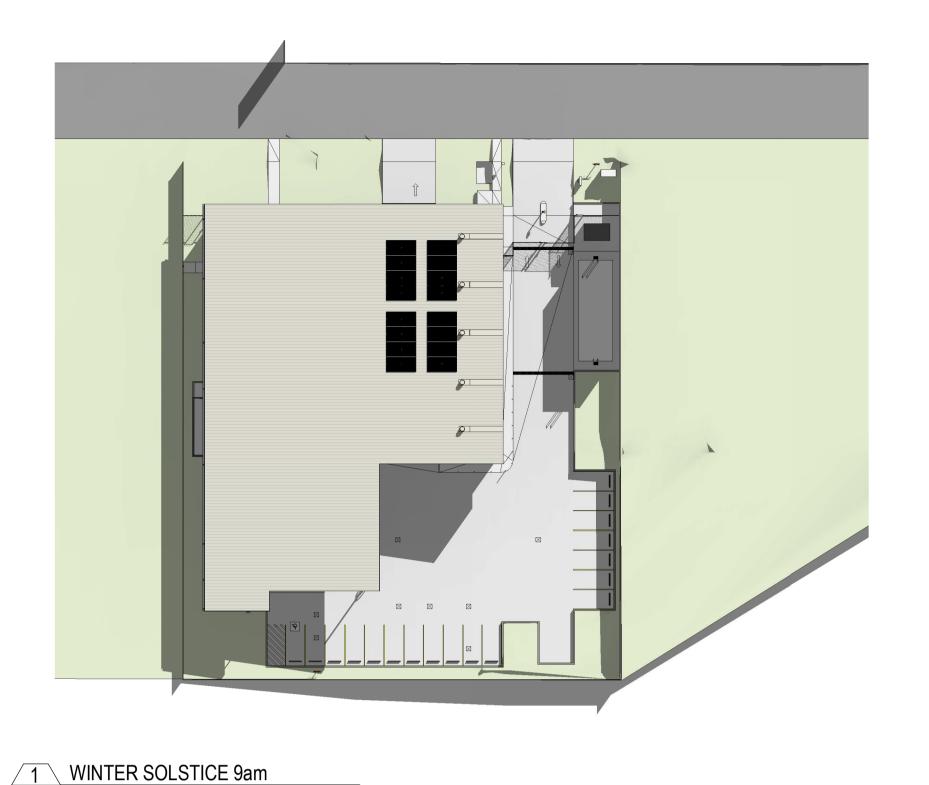

# AVERAGE TEMPERATURE AND RAINFALL ANALYSIS

MARCH 20TH- 12PM SUNPATH

JUNE 21TH- 12PM SUNPATH

SEPTEMBER 23RD- 12PM SUNPATH

DECEMBER 22ND- 12PM SUNPATH

1:1,000 SETBACK, VIEWS, VEGETATION

VIEW 1 - PIPER STREET, FACING WEST

**TAMWORTH** 

SCALE AT A1 DRAWN BY

1:200 Daniel Beekwilder 6192

63 Myrtle Street Chippendale NSW 2008 PROJECT No DRAWING No REVISION R29-AR-0102

2 WINTER SOLSTICE 12pm

3 WINTER SOLSTICE 3pm

4 SPRING EQUINOX 9am